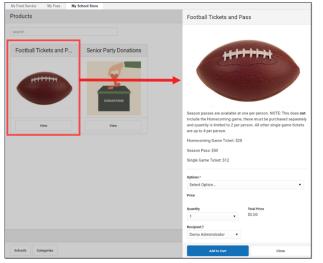

#### How do I purchase items in the School Store?

• Click on the Store where you want to shop. The Products for that store display.

• Click on the Product you want to buy. A panel displays with the product's details.

- Select any necessary options and enter details if necessary then click Add to Cart.
- Select My Cart.
- Select the **Payment Method** you want to use and enter an Email Address for Receipt (*optional*).
- Select **Submit Payment**. A confirmation message displays.
- Click **Yes**. A receipt displays. Click **Print** to print a PDF of the receipt.